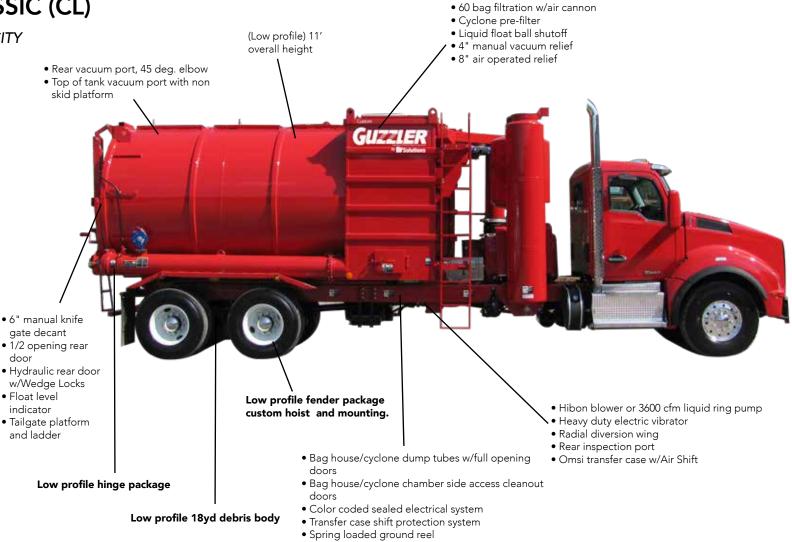

## **GUZZLER** CLASSIC (CL)

## LOW PROFILE - HIGH CAPACITY

FS Solutions built an industrial vacuum loader for applications with height restrictions in plants, tunnels or bridges lower than the standard 13'6". The Guzzler CL Low Profile - High Capacity is 2' lower than most industrial vacuum trucks giving contractors access to many areas formerly too low to enter. Starting with the legendary Guzzler CL, the unit body was lowered in height and low overhead clearance helps ensure the operator can enter jobsites previously inaccessible