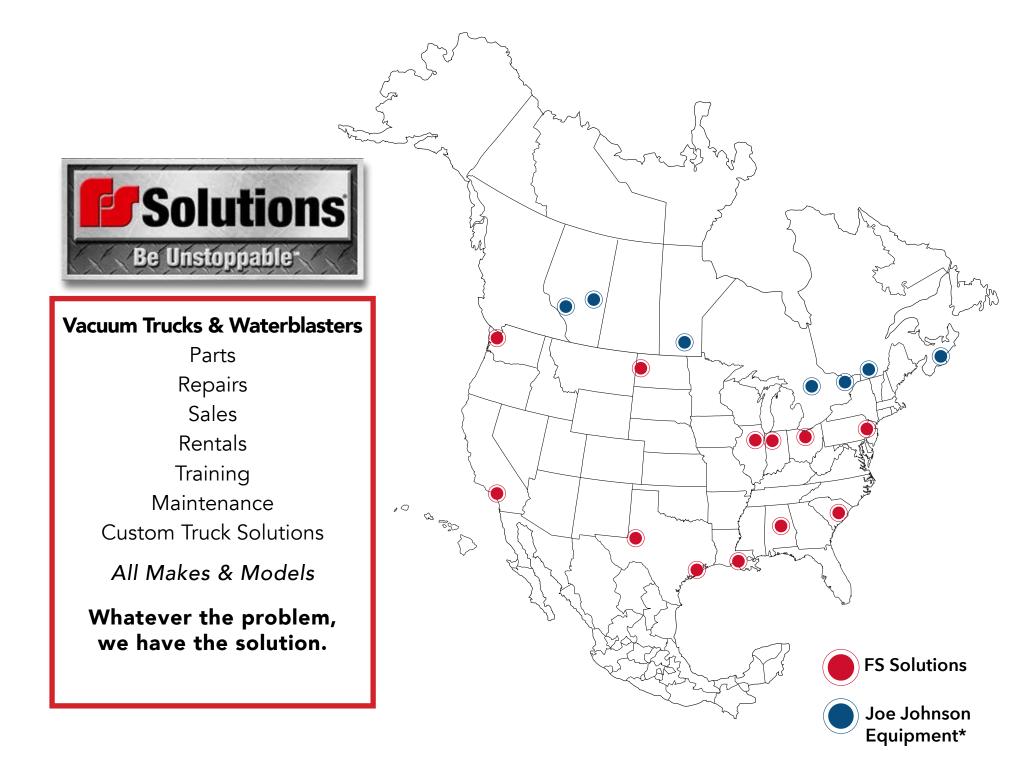

## **CUSTOM SOLUTIONS FOR INDUSTRIAL APPLICATIONS**

## **GUZZLER** CLASSIC (CL)

## LOW PROFILE - HIGH CAPACITY

FS Solutions built an industrial vacuum loader for applications with height restrictions in plants, tunnels or bridges lower than the standard 13'6". The Guzzler CL Low Profile - High Capacity is 2' lower than most industrial vacuum trucks giving contractors access to many areas formerly too low to enter. Starting with the legendary Guzzler CL, the unit body was lowered in height and low overhead clearance helps ensure the operator can enter jobsites previously inaccessible





\*JJE is a subsidiary of Federal Signal serving customers across Canada.