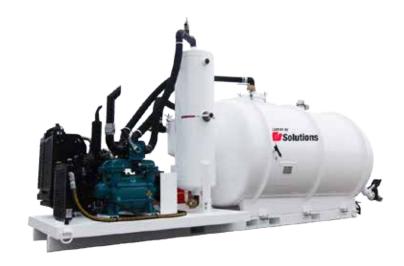

## **CUSTOM VACUUM SYSTEMS**

Designed and engineered to meet any vacuum or pressure washing needs FS Solutions offers custom skid, roll off or trailer mounted systems to match your application.

## Standard features include:

- A.S.M.E. /D.O.T. 412 contruction and or non code version
- Steel **and/or** stainless steel construction.
- Vacuum and pump options from 500 to 5000 cfm.
- Liquid ring pump systems.
- P.D. blower vacuum systems.
- Vain pump systems
- Wash down systems
- Jetting systems.
- Cyclones and bag filtration systems
- Power units for use with vacuum boxes