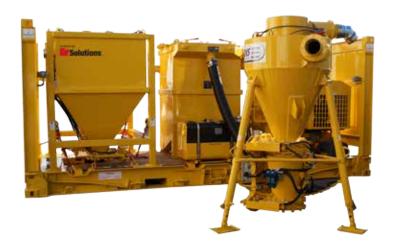

## **CUSTOM VACUUM SYSTEMS**

Designed and engineered to meet any vacuum or pressure washing needs FS Solutions offers custom skid, roll off or trailer mounted systems to match your application.

## Standard features include:

- A.S.M.E. /D.O.T. 412 contruction and or non code version
- Steel **and/or** stainless steel construction.
- Vacuum and pump options from 500 to 5000 cfm.
- Liquid ring pump systems.
- P.D. blower vacuum systems.
- Vain pump systems
- Wash down systems
- Jetting systems.
- Cyclones and bag filtration systems
- Power units for use with vacuum boxes