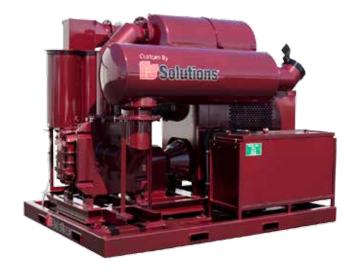

## **CUSTOM VACUUM SYSTEMS**

Designed and engineered to meet any vacuum or pressure washing needs FS Solutions offers custom skid, roll off or trailer mounted systems to match your application.

## Standard features include:

- A.S.M.E. /D.O.T. 412 contruction and or non code version
- Steel **and/or** stainless steel construction.
- Vacuum and pump options from 500 to 5000 cfm.
- Liquid ring pump systems.
- P.D. blower vacuum systems.
- Vain pump systems
- Wash down systems
- Jetting systems.
- Cyclones and bag filtration systems
- Power units for use with vacuum boxes