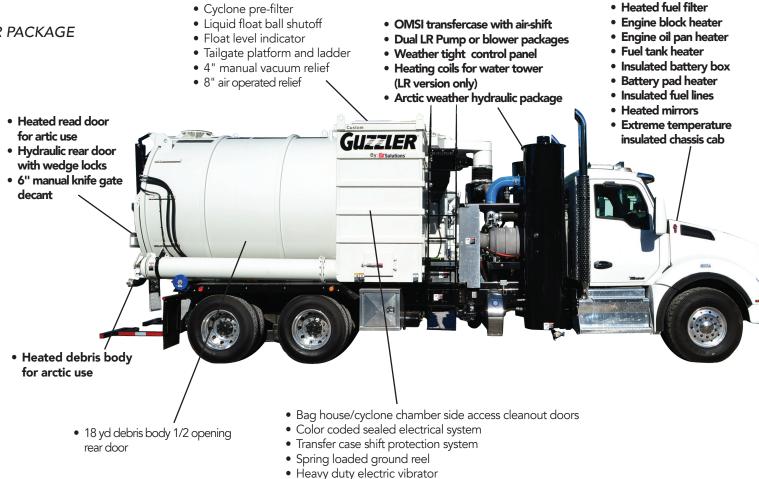

## EXTREME COLD WEATHER PACKAGE

## **GUZZLER**®

WITH EXTREME COLD WEATHER PACKAGE

The ability to perform vacuum loading and emergency spill response is critical for many operations, even in sub-zero weather conditions. Operators need to know that their equipment is designed to handle the extreme conditions and perform as expected. Whether you are vacuuming solids, dry bulk powders, liquids, slurries or thick sludge, the Guzzler LR Classic with Extreme Cold Weather package delivers the performance of a Guzzler Classic you have come to expect, with the confidence to work in sub-zero temperatures.

Radial diversion wingRear inspection port

Option: Telescopic boom, washdown, sludge pump

**Custom features in bold** 