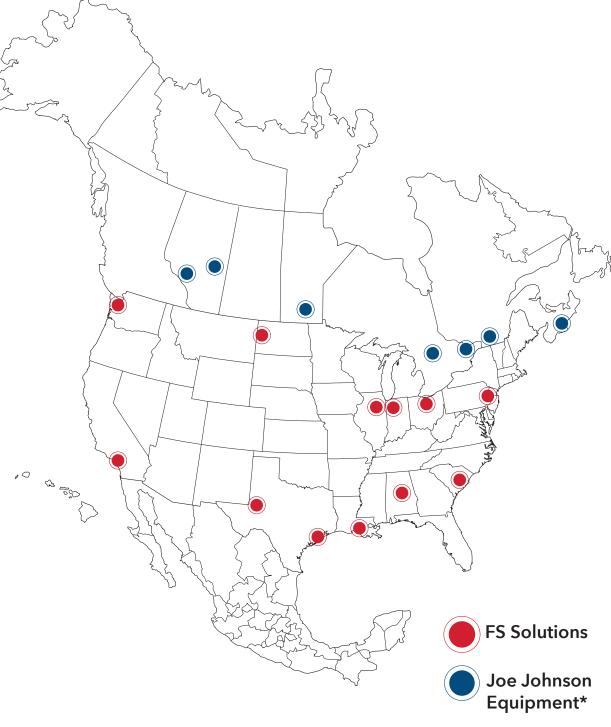

## **Vacuum Trucks & Waterblasters**

**Parts** 

Repairs

Sales

Rentals

Training

Maintenance

**Custom Truck Solutions** 

All Makes & Models

Whatever the problem, we have the solution.

\*JJE is a subsidiary of Federal Signal serving customers across Canada.