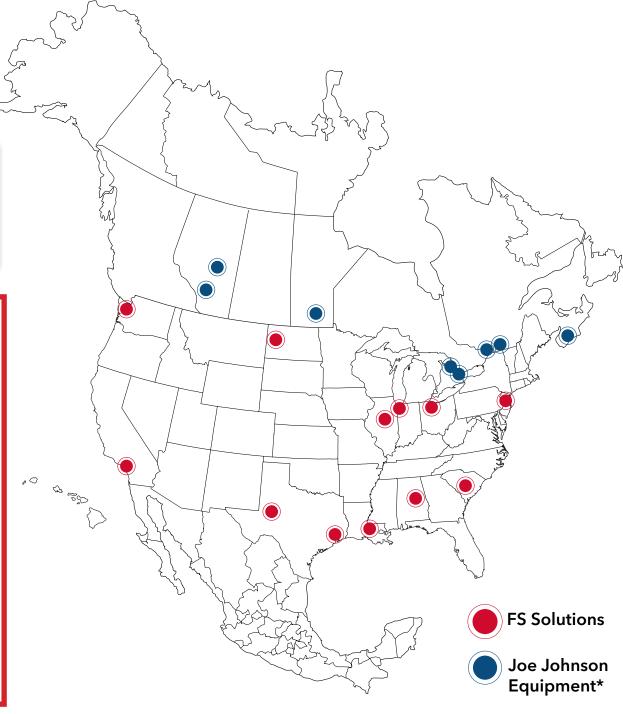

All Makes & Models

Whatever the problem, we have the solution.

\*JJE is a subsidiary of Federal Signal serving customers across Canada.