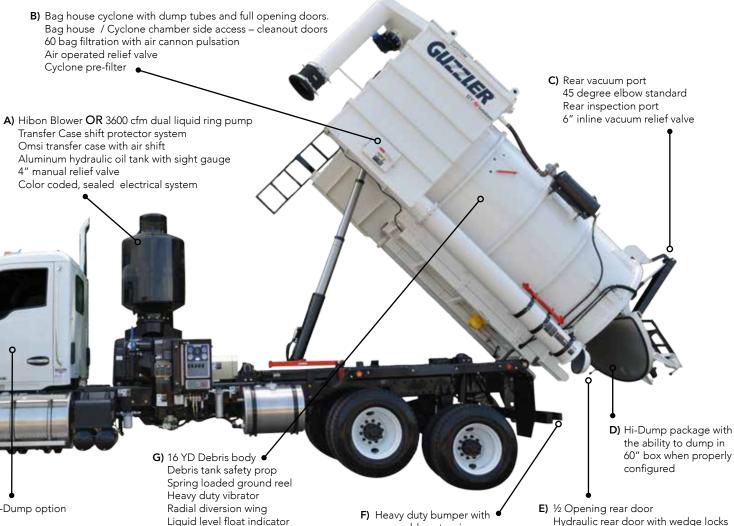

## **GUZZLER CLASSIC** Now Available with New Patent Pending Hi-Dump Feature!

F.S. Solutions presents the Guzzler Classic in a Hi-Dump version for applications where material needs to be dumped into a container such as a roll off box.

The Guzzler CL Hi-Dump utilizes the legendary Guzzler Classic platform while giving operators the ability to dump into a container up to 60" tall when configured for maximum dump height.

PATENT PENDING

H) Custom chassis with Hi-Dump option Fire extinguisher 5 lb Guzzler manual and CD version Inclinometer and Hi-Dump control in cab Liquid level float indicator Back up Alarm Liquid level ball shut off

removable extensions

Hydraulic rear door with wedge locks 6" manual knife gate decant Tailgate platform and folding ladder