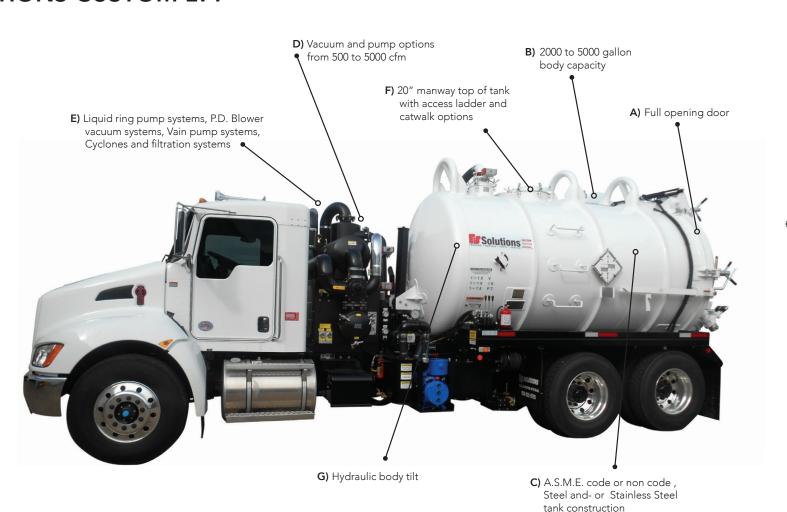

# **GUEELER** FS SOLUTIONS CUSTOM LVT

Designed and engineered to meet all your liquid vacuum truck needs the Custom FS Solutions liquid vacuum system offers customers the flexibility to create a truck to meet specific requirements while maintaining the robust Guzzler / FS Solutions work ready attitude at a conservative price.

### **OPTIONAL FEATURES:**

- Camera systems (back up and 360 degree)
- Cold weather recirculation system
- Engine runaway shut down system
- Federal Signal Lighting packages
- Positive Ground system
- Scrubber system
- Two compartment tanks
- Wash down and jetting pump systems