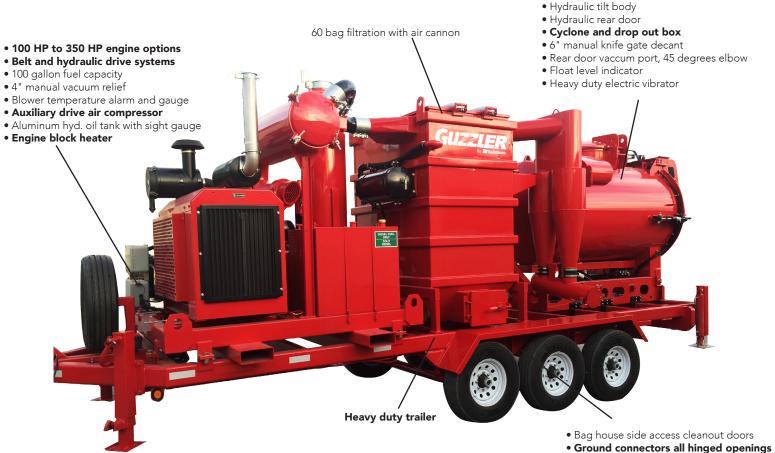

## **CUSTOM TRAILER MOUNTED VACUUM LOADER**

• 6" flanged decant connection

• 3yd to 10yd debris body full opening rear door

• Liquid float ball shutoff

## GUEELER VACUUM LOADER

**COMPACT TRAILER MOUNTED** 

FS Solutions combined technology and components from Vactor and Guzzler to create a compact vacuum loader that was highly maneuverable and capable of vacuuming materials from liquids and sludge's to very fine accumulated dust from around plant areas. The unit is self contained, towable and capable of dumping the collected material. It can be easily transported by a heavyduty pickup truck.

500 CFM to 4000 CFM pump options

Custom features in bold

• Spring loaded ground reel

Body reflector plate

Hydraulic level outriggers

Pintle hook tow package