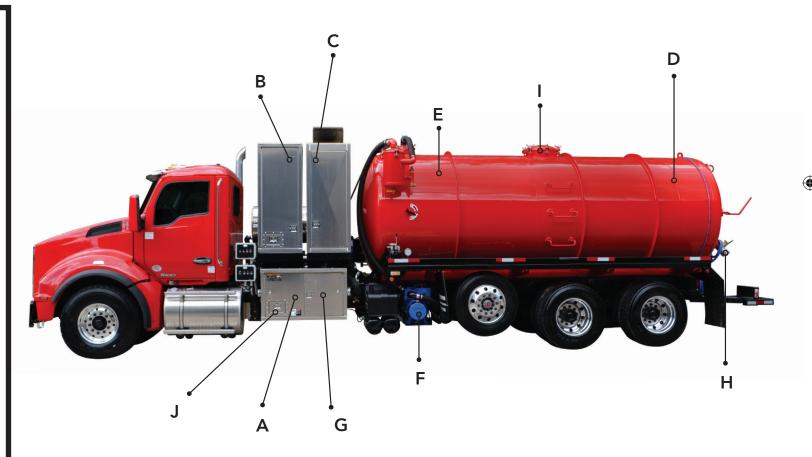

## **Standard Features:**

- A) Tandem hydraulically driven 20 GPM Cat water pumps (40 GPM total) capable of running up to (6) hand guns at 2500 psi
- B) Dual 800,000 BTU Boilers
- **C)** Dual heated cabinets and Boiler systems.
- **D)** 110 BBL (4,620 USG) tank dumping or non dumping. (Multiple configuration options)
- E) Two compartment tanks available
- F) Vacuum pressure pump, 28" HG maximum vacuum, frame mounted, hydraulically driven (multiple CFM configurations)
- G) Cold weather recirculation system
- H) 20" diameter man way with neoprene gasket located in the rear head
- I) 20" diameter man way with neoprene gasket located on top of the tank
- **J)** Cold weather purge system for freezing weather conditions