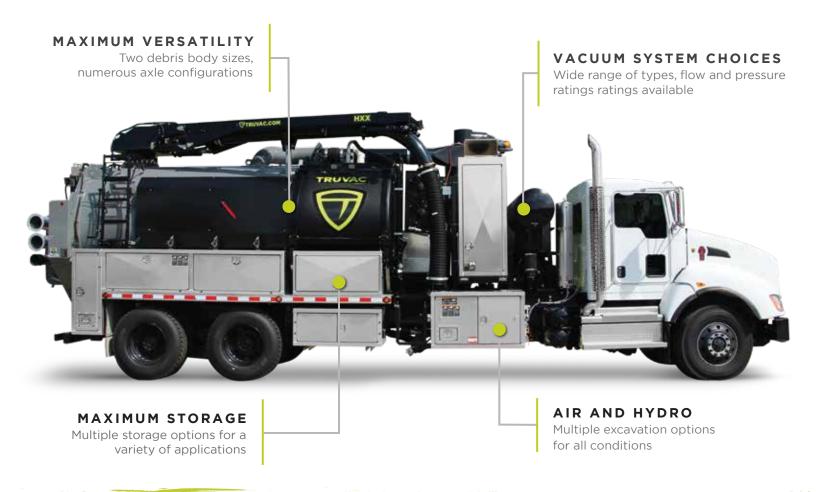

## DIGGING BIG. DIGGING DURABLE. DIGGING SMART.

This full-sized beast was developed from the ground up—literally. The HXX® is the result of years of vacuum excavation research, customer input, testing and industry experience. Created by Vactor® Manufacturing, Incorporated, no job is too big or too tough for this vacuum excavator to tackle.

## PROVEN PERFORMANCE, RUGGED CONSTRUCTION, MAXIMUM PAYLOADS. THIS TRUCK CAN:

- Meet all mid-sized and full-sized excavation needs
- Deliver maximum jobsite productivity
- Power jack hammers, tampers or other tools
- Tow mini-excavators, HDD drills or job supply trailers

## HXX SPECS

**BOOM** 8" vacuum system, extendable or telescopic to 22' reach,

320° rotation

**CHASSIS** Multiple options

**DEBRIS BODY** 50° tilting 12 yd<sup>3</sup> or 15 yd<sup>3</sup> debris body

**VACUUM SYSTEM** Positive displacement blower options rated at 18 in-HG/4970 cfm,

28 in-HG/5200 cfm, or 28 in-HG/6176 cfm, also available with

two-stage centrifugal compressor

**WATER SYSTEM** 10 or 20gpm at 3000 psi water pump options with

DigRight® technology