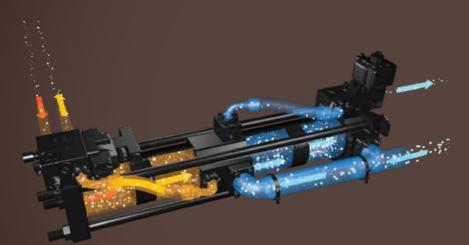

# Exceptional Jet Rodder Water Pump

Leading the industry in longevity and worry-free maintenance, the Jet Rodder water pump delivers smooth flow at the nozzle for general cleaning and root cutting. Includes the powerful "Jackhammer" action to break up the toughest blockages.

### Optional Jet Rodder Water Pump Heated Cabinet

The aluminum heated enclosure keeps the pump and plumbing — including the high-pressure reel and all ball valves — covered and protected at all times. This exclusive design optimizes performance of the truck in cold weather.