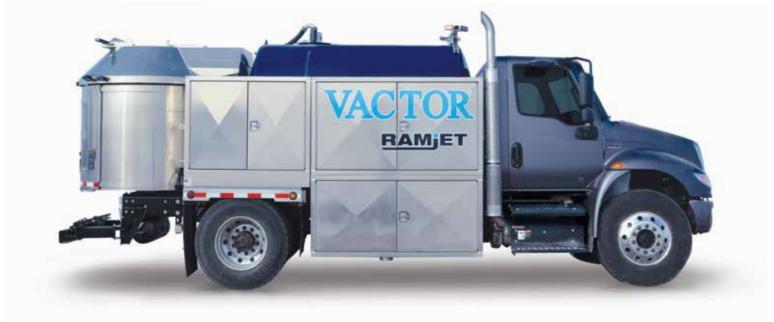

# RAISING THE BAR WITH REVOLUTIONARY TECHNOLOGY.

VACTOR RAMJET

### SIMPLER. SMARTER. SMOOTHER.

When you start with a powerful machine that already delivers proven performance, versatility, operating ease and maneuverability, how do you make it even better? When it comes to our latest Ramjet $^{\text{TM}}$ , we began by adding our exclusive IntuiTouch $^{\text{RM}}$  controls for greater precision and enhanced productivity. Then, we improved the water plumbing to add even more storage options. All together it's a package of performance and power unmatched in the industry:

## FRONT-MOUNTED VS. REAR-MOUNTED.

Whether it's a front or rear mounted hose reel, every Ramjet is built to your needs with quality tested components and backed by the most experienced dealer network in the industry.

### Front Hose Reel

- Capacities up to 1" x 1000'
- Rotates up to 270° to provide direct alignment to manholes
- Telescopes up to 15" forward

### Rear Hose Reel

- Capacities up to 1" x 900'
- Rotates a total of 180°, 90° to curb side and 90° to streetside to provide direct alignment to manholes
- Available integral aluminum shroud with heavy-duty, see-through windows is available