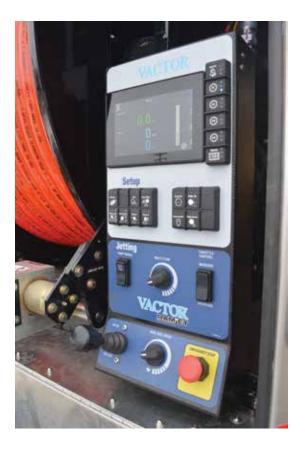

### IntuiTouch Control Panel

- Ergonomic controls with up/down adjustment for individualized maximum comfort
- Glove-friendly tactile buttons
- Reliable touch buttons with backlit feedback enable the operator to know if a selected function is active
- Hose reel joystick significantly improves response time and pays in and out in the direction of the hose reel
- Operators have full control of the water system via a single Multi-Flow control dial - enabling them to precisely match the flow and pressure to the job requirements
- E-stops located at all operator control points bring the unit to a safe condition to protect both the operator and the equipment