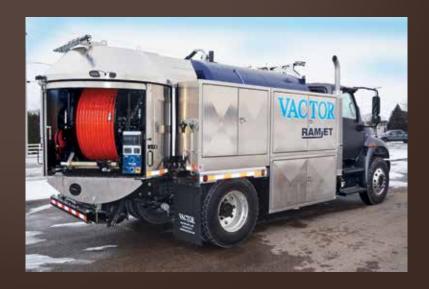

## FRONT-MOUNTED VS. REAR-MOUNTED.

Whether it's a front or rear mounted hose reel, every Ramjet is built to your needs with quality tested components and backed by the most experienced dealer network in the industry.

### Rear Hose Reel

- Capacities up to 1" x 900'
- Rotates a total of 180°, 90° to curb side and 90° to streetside to provide direct alignment to manholes
- Available integral aluminum shroud with heavy-duty, see-through windows is available