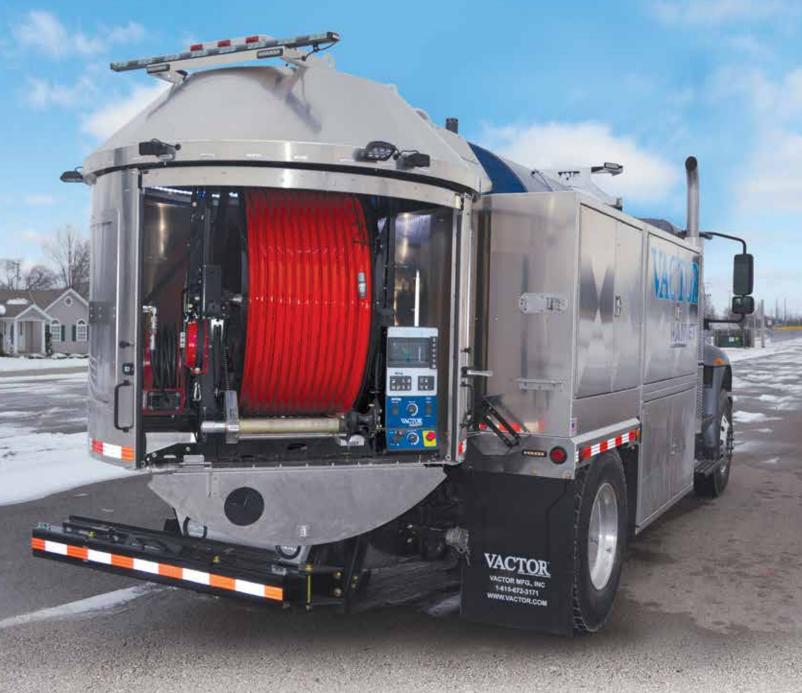

## FRONT-MOUNTED VS. REAR-MOUNTED.

Whether it's a front or rear mounted hose reel, every Ramjet is built to your needs with quality tested components and backed by the most experienced dealer network in the industry.

### Front Hose Reel

- Capacities up to 1" x 1000'
- Rotates up to 270° to provide direct alignment to manholes
- Telescopes up to 15" forward

### Rear Hose Reel

- Capacities up to 1" x 900'
- Rotates a total of 180°, 90° to curb side and 90° to streetside to provide direct alignment to manholes
- Available integral aluminum shroud with heavy-duty, see-through windows is available