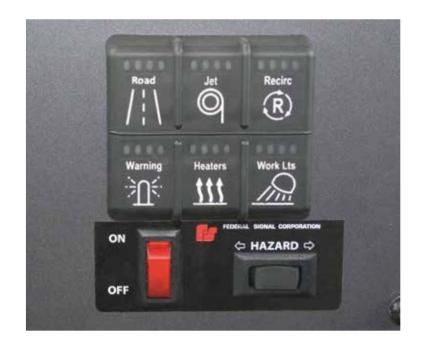

### IntuiTouch In-Cab Controls

- One-Touch engagement to activate PTO allowing operators to gain control of all operational systems
- Operator can engage road, jet, and recirculation mode with single push-button ease

### IntuiTouch Control Panel

- Ergonomic controls with up/down adjustment for individualized maximum comfort
- Glove-friendly tactile buttons
- Reliable touch buttons with backlit feedback enable the operator to know if a selected function is active
- Hose reel joystick significantly improves response time and pays in and out in the direction of the hose reel
- Operators have full control of the water system via a single Multi-Flow control dial - enabling them to precisely match the flow and pressure to the job requirements
- E-stops located at all operator control points bring the unit to a safe condition to protect both the operator and the equipment