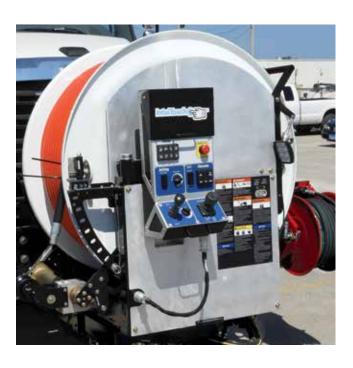

### IntuiTouch In-Cab Controls

- One-Touch engagement to activate PTO allowing operators to gain control of all operational systems
- Operator can engage road, jet, and recirculation mode with single push-button ease

### IntuiTouch Control Panel

- Ergonomic controls with up/down adjustment for individualized maximum comfort
- Glove-friendly tactile buttons
- Reliable touch buttons with backlit feedback enable the operator to know if a selected function is active
- Hose reel joystick significantly improves response time and pays in and out in the direction of the hose reel
- Operators have full control of the water system via a single Multi-Flow control dial - enabling them to precisely match the flow and pressure to the job requirements
- E-stops located at all operator control points bring the unit to a safe condition to protect both the operator and the equipment