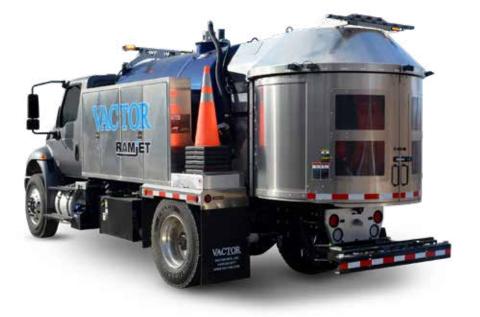

# RAISING THE BAR WITH REVOLUTIONARY TECHNOLOGY.

VACTOR RAMJET

### SIMPLER. SMARTER. SMOOTHER.

When you start with a powerful machine that already delivers proven performance, versatility, operating ease and maneuverability, how do you make it even better? When it comes to our latest Ramjet $^{\text{TM}}$ , we began by adding our exclusive IntuiTouch $^{\text{RM}}$  controls for greater precision and enhanced productivity. Then, we improved the water plumbing to add even more storage options. All together it's a package of performance and power unmatched in the industry:

## FRONT-MOUNTED VS. REAR-MOUNTED.

Whether it's a front or rear mounted hose reel, every Ramjet is built to your needs with quality tested components and backed by the most experienced dealer network in the industry.

### Front Hose Reel

- Capacities up to 1" x 1000'
- Rotates up to 270° to provide direct alignment to manholes
- Telescopes up to 15" forward

### Rear Hose Reel

- Capacities up to 1" x 900'
- Rotates a total of 180°, 90° to curb side and 90° to streetside to provide direct alignment to manholes
- Available integral aluminum shroud with heavy-duty, see-through windows is available