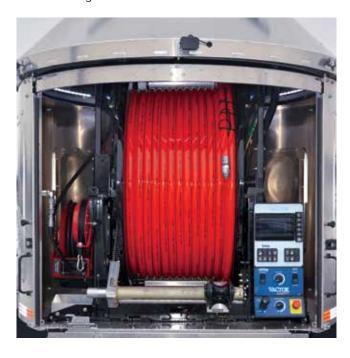

### MORE INTUITIVE THAN EVER BEFORE.

### IntuiTouch In-Cab Controls

- One-Touch engagement to activate PTO allowing operators to gain control of all operational systems
- Operator can engage road, jet, and recirculation mode with single push-button ease

### IntuiTouch Control Panel

- Ergonomic controls with up/down adjustment for individualized maximum comfort
- Glove-friendly tactile buttons
- Reliable touch buttons with backlit feedback enable the operator to know if a selected function is active
- Hose reel joystick significantly improves response time and pays in and out in the direction of the hose reel
- Operators have full control of the water system via a single Multi-Flow control dial - enabling them to precisely match the flow and pressure to the job requirements
- E-stops located at all operator control points bring the unit to a safe condition to protect both the operator and the equipment

# Exceptional Jet Rodder Water Pump

Leading the industry in longevity and worry-free maintenance, the Jet Rodder water pump delivers smooth flow at the nozzle for general cleaning and root cutting. Includes the powerful "Jackhammer" action to break up the toughest blockages.

### Optional Jet Rodder Water Pump Heated Cabinet

The aluminum heated enclosure keeps the pump and plumbing — including the high-pressure reel and all ball valves — covered and protected at all times. This exclusive design optimizes performance of the truck in cold weather.