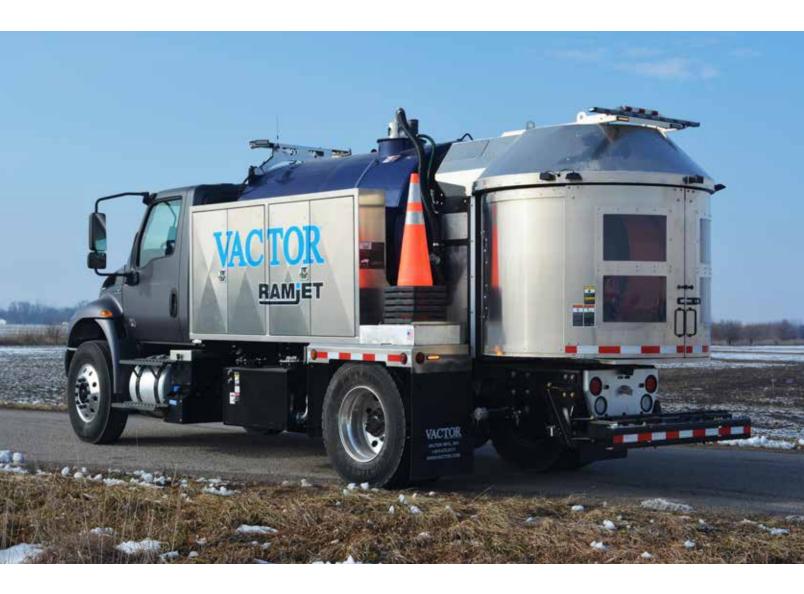

## FRONT-MOUNTED VS. REAR-MOUNTED.

Whether it's a front or rear mounted hose reel, every Ramjet is built to your needs with quality tested components and backed by the most experienced dealer network in the industry.

### Rear Hose Reel

- Capacities up to 1" x 900'
- Rotates a total of 180°, 90° to curb side and 90° to streetside to provide direct alignment to manholes
- Available integral aluminum shroud with heavy-duty, see-through windows is available